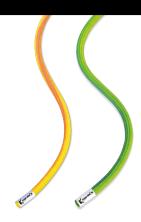

With a powerful sheath to better bear the frictions and with the additional safety provided by Titan System and the Estability finishing.

Available in speleo and canyoning version, being this the only rope in the world with two longitudinal colours.