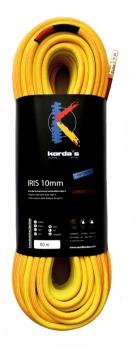

## **IRIS 10mm**

**SUMMUM SYSTEM** 

## Canyons rope semi-static type EN 1891:1998

The third generation of Korda's ropes manufactured with SUMMUM system. It joins the advantages of the previous DANA and FINA, being very handy and easy to manipulate, keeping its properties along the time.

With a powerful sheath to better bear the frictions and with the additional safety provided by Titan System and the Estability finishing.

Available in speleo and canyoning version, being this the only rope in the world with two longitudinal colours.